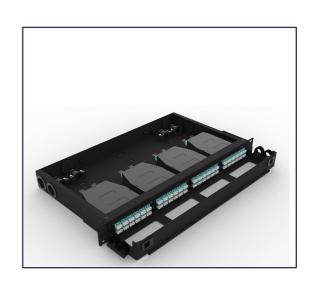

# 1U MTP 4 Cassette Patch Panel

#### **DESCRIPTION**

Fiber Optic Patch Panel is a 19 inch rack mount fiber optic enclosure for managing fiber optic cables in machine room in Fiber to the home application. 1RU Fiber Optic Patch Panel is used as fiber termination panel for optical fiber wiring, fixation, splicing and patching based on different adapter type.

#### **FEATURES**

- Special compact small design MTP/MPO module box, Saving space & support large volume fiber management.
- Each MPO module box can accept 24 LC fiber connector and conduct to MTP/MPO adapter port.
- Made of Cold rolled steel sheet, light weight