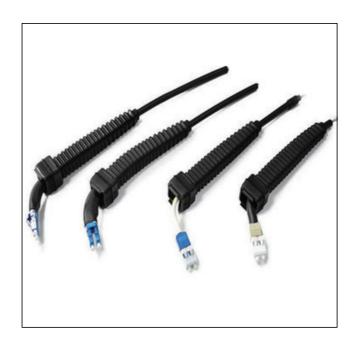

#### **DESCRIPTION**

The NSN boot LC patch cord is available with 90 degrees and straight duplex to connect the Nokia Simens RRH panels. The fiber cable has corrugated steel armored or non-armored for option with UV resistance jacket.