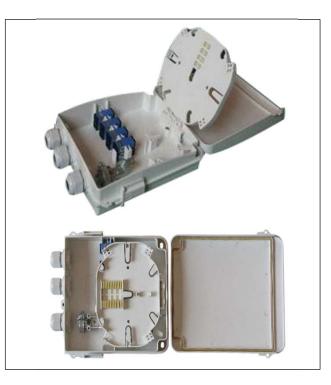

# **Terminal Box 3Ports 8+4FO**

## DESCRIPTION

A new generation product for fiber to the home. The box is light and compact. It is especially for connecting and protection for fiber cable of FTTH.

#### **FEATURES**

- Suitable for wall-mounting installation
- IP65
- Suitable for SC adapters installation and usage
- Easily to access the box by sliding shackle
- Applicable for outdoor cables or indoor soft cables