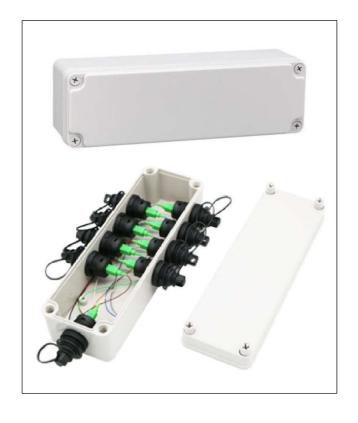

## **DESCRIPTION**

This ABS box can be adapted with all kinds of waterproof connectors: ODVA, Mini SC, Optitap compatible. This box is the cheapest solution for FTTA and all FTTH outdoor environment (walls, corridors, basements). A splitter can be added and up to 8 connectors for a footprint of 250\*80\*70.

## **FEATURES**

- · High compatibility
- Factory-sealed or field assembly
- · Available with PLC or splice sleeve for fiber divide
- IP67 waterproof rating
- Wall-mounting, aerial installation or holding pole installation
- Decreased angle surface and height make sure no connector interfering when operating
- · Cost effective