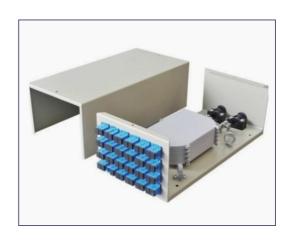

# 24/48 Fibers Outdoor Wall Mountable Fiber Terminal Box

#### **DESCRIPTION**

24/48 Wall Mount Fiber Patch Panel Enclose is designed for high density, our Wall Mount Fiber Enclosure saves space while providing ample room for cable routing. Constructed from 16 gauge steel for performance and durability.

Holds 2 LGX adapter panels up to 48 fibers (48 LC, 24 SC or ST). Suitable box for many indoor installations, easy fix and reopen to have access to the pigtails, the cable is also easy to block and give a full secure equipment.