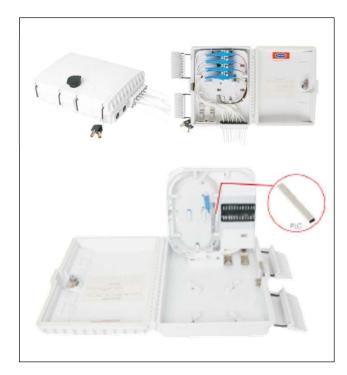

# 12F Distribution Box IP66

### **DESCRIPTION**

Access termination box is able to hold up to 12 subscribers. It is used as a termination point for the feeder cable to connect with drop cable in FTTx network system. It integrates fiber splicing, splitting, distribution, storage and cable connection in one solid protection box.

# **FEATURES**

- Water-proof design with IP-66 Protection level.
- Integrated with splice cassette and cable management rods.
- Manage fibers in a reasonable fiber radius condition.
- Easy to maintain and extend the capacity.
- Fiber bend radius control more than 40mm.
- Suitable for the fusion splice or mechanical splice.
- 1\*8 Splitter can be installed as an option.
- Efficient cable management.
- 12 ports cable entrance for drop cable.