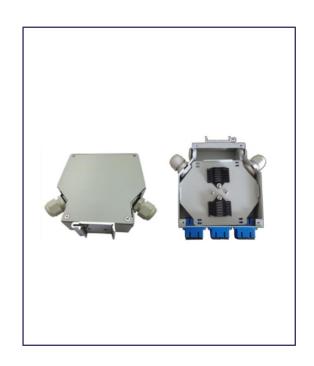

# DIN Rail Mounted Terminal Box 6 SC Duplex

#### **DESCRIPTION**

DIN rail mounted fiber optic terminal box that used for fiber connection and distribution. It is made of aluminum, inside with plastic splice tray, light weight, good to use.

#### **FEATURES**

- · Reasonable design, aluminum box, light weight
- · Electrostatic powder painting, grey or black color
- ABS plastic blue splice tray, rotatable design, compact structure
- Max. 24 fibers capacity
- FC, ST, LC, SC ... different adapter port available
- DIN rail mounted application

## **SPECIFICATIONS**

| Parameter    | Value              |
|--------------|--------------------|
| Dimension    | 133 x 136.6 x 35mm |
| Material     | Aluminum           |
| Adapter Port | 6 SC Duplex        |
| Cable Port   | 12                 |
| Installation | DIN rail mounted   |