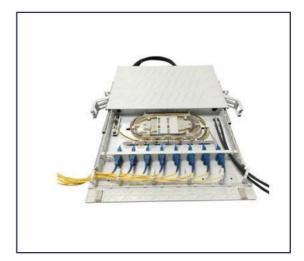

## DESCRIPTION

Patch panel apply to the protective connection of cable and pigtail, the Material is High quality ABS, brackets is cold rolled steel, this panel mainly installed in fiber optic cabinet and rack.

### **FEATURES**

- Max capacity is 24/48cores
- Special sliding design, operation easy and convenient
- Variety of cold-rolled steel adapter plate for choice based on different demands
- Material is ABS plastic, light weight.Black or white optional.

### **SPECIFICATIONS**

| Parameter          | Value                      |
|--------------------|----------------------------|
| Adopter            | SC simplex, SC duplex      |
| Fiber count        | Up to 48F                  |
| Body dimension(mm) | W 482mm × H 44mm × D 300mm |
| Material           | ABS                        |
| Splice tray        | 1/2                        |